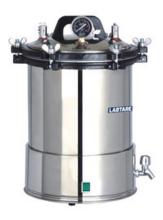

## PORTABLE AUTOCLAVE AUT42-24

Portable Autoclave is used for general purpose sterilization. Saturated steam is used to sterilize articles rapidly and efficiently. It is also used as a cooker in plateau areas and also for making high quality drinking water in Drinking Water Plant.

## **AUT42-24 PORTABLE AUTOCLAVE**

## **SPECIFICATIONS**

| Model                        | AUT42-24        |
|------------------------------|-----------------|
| Capacity                     | 24 L            |
| Function                     | Electric heated |
| Sterilization Temperature    | 126°C           |
| Steam Exhausting Temperature | ≤1°C            |
| Working Pressure             | 0.14-0.16Mpa    |
| Maximum Working Pressure     | 0.165 Mpa       |
| Chamber Dimension            | 280x390mm       |
| Overall Dimension (LxWxH)    | 410×410×630 mm  |
| Chamber Material             | Stainless Steel |
| Weight                       | 15/17 kg        |
| Power                        | 2 KW            |
| Power Supply                 | 220 V, 50 Hz    |