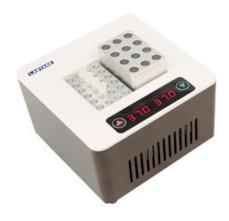

# MINI DRY BATH INCUBATOR BAC44-100

It is a micro-processor controlled heating block with heater or semiconductor refrigeration technology. It provides safe, compact, dry heat for a wide variety of clinical and general chemistry applications to give you reproducible results. Mostly used in preservation and reactions of sample, DNA amplification and initial denaturation of electrophoresis and so forth.

Used in Immunoassays, Melting points, Enzyme reactions, Boiling points, Incubation, Activation of cultures, Laboratory procedures..

Also known as Digital Dry Bath Incubator, Heating block, Laboratory Dry Bath Incubator.

## BAC44-100 MINI DRY BATH INCUBATOR



#### **SPECIFICATIONS**

| Model                         | BAC44-100   |
|-------------------------------|-------------|
| Temperature Uniformity        | ±0.5°C      |
| Weight                        | 0.75 kg     |
| Temperature Precision         | ±0.5°C      |
| Operation Ambient Temperature | 8-30°C      |
| Power Supply                  | 12 V DC, 5A |

#### **OPTIONAL ACCESSORIES**

| Accessory Code | Name  | Description                 |
|----------------|-------|-----------------------------|
| LS52215        | Block | 1.5/2.0ml adaptors (6/pack) |
| LS52228        | Block | 0.2 mL 24-well Block        |
| LS52241        | Block | 0.5 mL 12-well Block        |
| LS52254        | Block | 1.5 mL 6-well Block         |

| Accessory Code | Name  | Description               |
|------