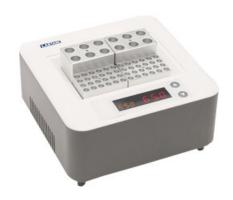

# DRY BATH CHILLER BAC71-00A

# DRY BATH CHILLER BAC71-00A

Dry Bath Chillers are reliable, easy to use and maintain. Specially designed to meet application demands of laboratories. Greater energy efficiency and less environmental impact, as well as offering increased temperature ranges and greater stability.

## **BAC71-00A** DRY BATH CHILLER

PID controller offers precise temperature control and uniformity
Corrosion resistant inner and outer chamber made of stainless steel
Dual LED screen displays temperature and time
Protection against compressor overload, high/low voltage and current
Convenient and reliable operation
Equipped with caster for easy installation