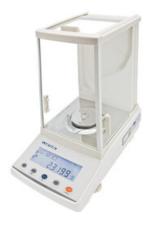

# ANALYTICAL BALANCE BAL12-100

# **ANALYTICAL BALANCE BAL12-100**

Analytical Balances are designed to meet the specific weighing requirement in the laboratory working environment. Performance, durability, robust, easy-to-use, precise results, efficient handling, space saving makes analytical balance an ideal choice.

## **BAL12-100** ANALYTICAL BALANCE

Electromagnetic balanced sensors

The multiple functions modes with tare, counting, unit conversion and weighing External Calibration

### **SPECIFICATIONS**

| Model                 | BAL12-100                                      |  |
|-----------------------|------------------------------------------------|--|
| Capacity (g)          | 100 g                                          |  |
| Resolution (g)        | 0.0001 g                                       |  |
| Min Weighing (g)      | 0.0004 g                                       |  |
| Stable Time           | ≤3 sec                                         |  |
| Display               | LCD(white back light with black font)          |  |
| Pan Size              | Ф 80 mm                                        |  |
| Operation Temperature | 5-25°C                                         |  |
| Repeatability         | ±0.0002 g                                      |  |
| Liner                 | ±0.0003 g                                      |  |
| Cal. Weight           | 100 g                                          |  |
| Overall Dimension     | 240x190x265 mm                                 |  |
| Packing Size          | Inside: 415x285x430 mm Outside: 475x315x485 mm |  |
| Gross Weight          | 10 kg                                          |  |