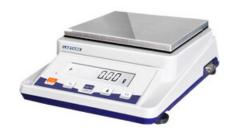

# PRECISION BALANCE BAL21-0610

# PRECISION BALANCE BAL21-0610

Precision Balance incorporates unique high end technology which is built to match the highest international standards. Outstanding weighing performance and innovative sample handling technologies are used. Due to its efficiency, error-free, and compliant features it becomes an unique product.

# **BAL21-0610 PRECISION BALANCE**

Stainless steel Pan

LCD digital display

The multiple functions modes with tare, counting, unit conversion and weighing

4 conversion units: oz,ct,lb,g

#### **SPECIFICATIONS**

| Model                 | BAL21-0610                                     |  |
|-----------------------|------------------------------------------------|--|
| Capacity (g)          | 610 g                                          |  |
| Resolution (g)        | 0.1 g                                          |  |
| Min Weighing (g)      | 0.4 g                                          |  |
| Stable Time           | ≤2 sec                                         |  |
| Pan Size              | Ф 130 mm                                       |  |
| Operation Temperature | 5-25°C                                         |  |
| Repeatability         | 0.2 g                                          |  |
| Liner                 | 0.3 g                                          |  |
| Cal. Weight           | 200 g                                          |  |
| Packing Size          | Inside: 310x230x130 mm Outside: 660x470x320 mm |  |
| Gross Weight          | 2 / 22 kg                                      |  |