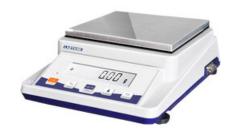

# PRECISION BALANCE BAL21-1100

# PRECISION BALANCE BAL21-1100

Precision Balance incorporates unique high end technology which is built to match the highest international standards. Outstanding weighing performance and innovative sample handling technologies are used. Due to its efficiency, error-free, and compliant features it becomes an unique product.

# **BAL21-1100 PRECISION BALANCE**

Stainless steel Pan

LCD digital display

The multiple functions modes with tare, counting, unit conversion and weighing

4 conversion units: oz,ct,lb,g

#### **SPECIFICATIONS**

| Model                 | BAL21-1100                                     |  |
|-----------------------|------------------------------------------------|--|
| Capacity (g)          | 1100 g                                         |  |
| Resolution (g)        | 0.1 g                                          |  |
| Min Weighing (g)      | 0.4 g                                          |  |
| Stable Time           | ≤2 sec                                         |  |
| Pan Size              | Ф 130 mm                                       |  |
| Operation Temperature | 5-25°C                                         |  |
| Repeatability         | 0.2 g                                          |  |
| Liner                 | 0.3 g                                          |  |
| Cal. Weight           | 500 g                                          |  |
| Packing Size          | Inside: 310x230x130 mm Outside: 660x470x320 mm |  |
| Gross Weight          | 2 / 22 kg                                      |  |