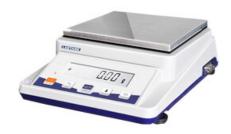

# PRECISION BALANCE BAL21-3100

# PRECISION BALANCE BAL21-3100

Precision Balance incorporates unique high end technology which is built to match the highest international standards. Outstanding weighing performance and innovative sample handling technologies are used. Due to its efficiency, errorfree, and compliant features it becomes an unique product.

# **BAL21-3100 PRECISION BALANCE**

Stainless steel Pan

LCD digital display

The multiple functions modes with tare, counting, unit conversion and weighing

4 conversion units: oz,ct,lb,g

#### **SPECIFICATIONS**

| Model                 | BAL21-3100                                     |  |
|-----------------------|------------------------------------------------|--|
| Capacity (g)          | 3100 g                                         |  |
| Resolution (g)        | 0.1 g                                          |  |
| Min Weighing (g)      | 0.4 g                                          |  |
| Stable Time           | ≤2 sec                                         |  |
| Pan Size              | 160x160 mm                                     |  |
| Operation Temperature | 5-25°C                                         |  |
| Repeatability         | 0.2 g                                          |  |
| Liner                 | 0.3 g                                          |  |
| Cal. Weight           | 2000 g                                         |  |
| Packing Size          | Inside: 310x230x130 mm Outside: 660x470x320 mm |  |
| Gross Weight          | 2 / 22 kg                                      |  |