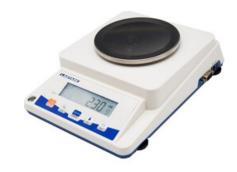

# **BAL24-0310 PRECISION BALANCE**

Stainless steel Pan

LCD digital display

The multiple functions modes with tare, counting, unit conversion and weighing

4 conversion units: oz,ct,lb,g

#### **SPECIFICATIONS**

| Model                 | BAL24-0310                                     |  |
|-----------------------|------------------------------------------------|--|
| Capacity (g)          | 310 g                                          |  |
| Resolution (g)        | 0.01 g                                         |  |
| Min Weighing (g)      | 0.04 g                                         |  |
| Stable Time           | ≤2 sec                                         |  |
| Pan Size              | Ф 130 mm                                       |  |
| Operation Temperature | 5-25°C                                         |  |
| Repeatability         | 0.02 g                                         |  |
| Liner                 | 0.03 g                                         |  |
| Cal. Weight           | 200 g                                          |  |
| Packing Size          | Inside: 310x230x130 mm Outside: 660x470x320 mm |  |
| Gross Weight          | 2 / 22 kg                                      |  |