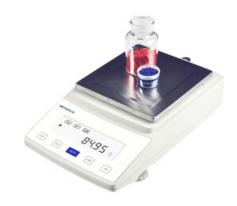

# PRECISION BALANCE BAL26-3100

# PRECISION BALANCE BAL26-3100

Precision Balance incorporates unique high end technology which is built to match the highest international standards. Outstanding weighing performance and innovative sample handling technologies are used. Due to its efficiency, errorfree, and compliant features it becomes an unique product.

# **BAL26-3100 PRECISION BALANCE**

Aluminium shell, Anti-jamming, Anti-radiation

LED digital display

The multiple functions modes with tare, counting, unit conversion and weighing

#### **SPECIFICATIONS**

| Model                 | BAL26-3100 |  |
|-----------------------|------------|--|
| Capacity (g)          | 3100 g     |  |
| Resolution (g)        | 0.01 g     |  |
| Min Weighing (g)      | 0.04 g     |  |
| Stable Time           | 3 sec      |  |
| Display               | LED / LCD  |  |
| Sensor                | Load Cell  |  |
| Pan Size              | 180x180 mm |  |
| Operation Temperature | 5-25°C     |  |
| Repeatability         | ±0.03 g    |  |
| Cal. Weight           | 2000 g     |  |
| Gross Weight          | 5 kg       |  |