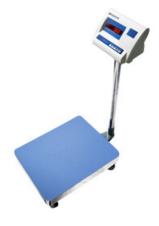

### **BAL34-160** WEIGHING SCALE

Stainless steel Pan

LCD digital display

The multiple functions modes with tare, counting, unit conversion and weighing

#### **SPECIFICATIONS**

| Model                 | BAL34-160      |  |
|-----------------------|----------------|--|
| Capacity (g)          | 160 kg         |  |
| Resolution (g)        | 1 g            |  |
| Min Weighing (g)      | 5 g            |  |
| Stable Time           | ≤2 sec         |  |
| Display               | LED            |  |
| Sensor                | Load Cell      |  |
| Pan Size              | 410x510 mm     |  |
| Operation Temperature | 5-25°C         |  |
| Repeatability         | ±2 g           |  |
| Liner                 | ±3 g           |  |
| Packing Size          | 420x170x850 mm |  |
| Gross Weight          | 13 kg          |  |