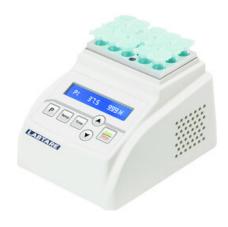

## **INC73-2MP** MICROPLATE INCUBATOR

Heated lid prevents condenstaion Accepts a variety of microplates Easy to operate with one touch knob.