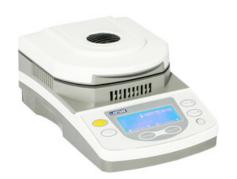

## LTANA12-1 MOISTURE ANALYZER

The super high resolution back window matrix liquid crystal display (LCD), making it easier to operate in the dark place, and the user will have a more comfortable vision.

Touch-tone chain plate makes the operation easier

The high precision heat insulation type sensor makes the temperature for data acquisition reliable

The use of halide torch for heating and curing make warming more rapidly and test time shorter

In the process of test, the dry state can be directly confirmed to speculate the finish time

It is equipped with automatic peeling function. it can measure immediately and continuously, and also measure accurately through the zero drift correction

The Halogen drying method moisture analyzer can test the free water content of chemical raw materials, grain, mineral, biological product, food, pharmaceutical raw materials, paper, textile raw materials, etc.