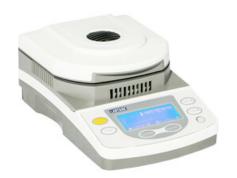

## LTANA12-2 MOISTURE ANALYZER

The super high resolution back window matrix liquid crystal display (LCD), making it easier to operate in the dark place, and the user will have a more comfortable vision.

Touch-tone chain plate makes the operation easier

The high precision heat insulation type sensor makes the temperature for data acquisition reliable

The use of halide torch for heating and curing make warming more rapidly and test time shorter

In the process of test, the dry state can be directly confirmed to speculate the finish time

It is equipped with automatic peeling function. it can measure immediately and continuously, and also measure accurately through the zero drift correction