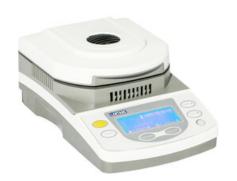

## **MOISTURE ANALYZER LTANA12-3**

Also known as Laboratory Moisture Analyzer, Moisture Balance, Moisture Meter, Halogen Moisture analyzer, Laboratory moisture Meter, Laboratory Halogen Moisture analyzer.

## LTANA12-3 MOISTURE ANALYZER

The super high resolution back window matrix liquid crystal display (LCD), making it easier to operate in the dark place, and the user will have a more comfortable vision.

Touch-tone chain plate makes the operation easier

The high precision heat insulation type sensor makes the temperature for data acquisition reliable

The use of halide torch for heating and curing make warming more rapidly and test time shorter