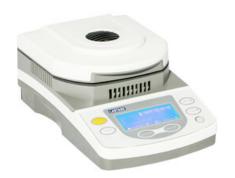

## LTANA12-4 MOISTURE ANALYZER

The super high resolution back window matrix liquid crystal display (LCD), making it easier to operate in the dark place, and the user will have a more comfortable vision.

Touch-tone chain plate makes the operation easier

The high precision heat insulation type sensor makes the temperature for data acquisition reliable

The use of halide torch for heating and curing make warming more rapidly and test time shorter

In the process of test, the dry state can be directly confirmed to speculate the finish time

It is equipped with automatic peeling function. it can measure immediately and continuously, and also measure accurately through the zero drift correction

The Halogen drying method moisture analyzer can test the free water content of chemical raw materials, grain, mineral, biological product, food, pharmaceutical raw materials, paper, textile raw materials, etc.