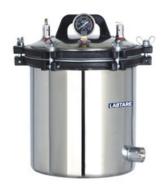

## PORTABLE STEAM STERILIZER LTAUT35-6

Used in Medical, Research Institutions, Laboratory, Drinking Water Plant, Food industry, Hospital, Agriculture, Hospital, Scientific Research..

Also known as Portable Sterilizer, Steam Autoclave Sterilizer, Portable Autoclave, Pressure Steam Sterilizer, Portable Pressure Steam Sterilizer, Dental Autoclave.

## LTAUT35-6 PORTABLE STEAM STERILIZER

## **SPECIFICATIONS**

| Model                     | LTAUT35-6               |
|---------------------------|-------------------------|
| Capacity                  | 18 L                    |
| Function                  | Electric or LPG heated. |
| Sterilization Temperature | 126°C                   |
| Working Pressure          | 0.14-0.16 Mpa           |
| Maximum Working Pressure  | 0.165 Mpa               |
| Chamber Dimension         | 280x260 mm              |
| Overall Dimension (LxWxH) | 410x410x430 mm          |
| Chamber Material          | Stainless Steel         |
| Weight                    | 14/16 kg                |
| Power                     | 2 KW                    |
| Power Supply              | 220 V, 50 Hz            |