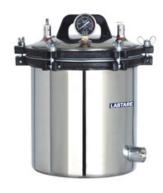

## LTAUT35-7 PORTABLE STEAM STERILIZER

## **SPECIFICATIONS**

| Model                     | LTAUT35-7               |
|---------------------------|-------------------------|
| Capacity                  | 24 L                    |
| Function                  | Electric or LPG heated. |
| Sterilization Temperature | 126°C                   |
| Working Pressure          | 0.14-0.16 Mpa           |
| Maximum Working Pressure  | 0.165 Mpa               |
| Chamber Dimension         | 280x390mm               |
| Overall Dimension (LxWxH) | 410x410x550 mm          |
| Chamber Material          | Stainless Steel         |
| Weight                    | 15/17 kg                |
| Power                     | 2 KW                    |
| Power Supply              | 220 V, 50 Hz            |