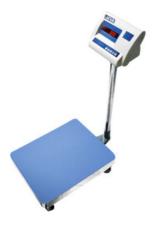

# LABORATORY WEIGHING SCALE LTBAL11-10

# LABORATORY WEIGHING SCALE LTBAL11-10

Used in Weighing, Percent Weighing, Industrial, Food Retailing, Laboratory, Research.

Also known as Weighing Balances, Laboratory Weighing Scales, Laboratory Weighing Balances.

## LTBAL11-10 LABORATORY WEIGHING SCALE

Stainless steel Pan

LCD digital display

The multiple functions modes with tare, counting, unit conversion and weighing

### **SPECIFICATIONS**

| Model                 | LTBAL11-10                           |
|-----------------------|--------------------------------------|
| Capacity (g)          | 61 kg                                |
| Resolution (g)        | 10 g                                 |
| Min Weighing (g)      | 50 g                                 |
| Stable Time           | ≤2 sec                               |
| Display               | LED                                  |
| Sensor                | Load Cell                            |
| Pan Size              | 410x510 mm / 450x460 mm / 600x800 mm |
| Operation Temperature | 5-25°C                               |
| Repeatability         | ±20 g                                |
| Liner                 | ±30 g                                |
| Packing Size          | 420x170x850 mm                       |
| Gross Weight          | 13 kg                                |