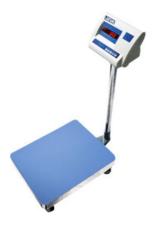

# LABORATORY WEIGHING SCALE LTBAL11-11

# LABORATORY WEIGHING SCALE LTBAL11-11

Used in Weighing, Percent Weighing, Industrial, Food Retailing, Laboratory, Research.

Also known as Weighing Balances, Laboratory Weighing Scales, Laboratory Weighing Balances.

## LTBAL11-11 LABORATORY WEIGHING SCALE

Stainless steel Pan

LCD digital display

The multiple functions modes with tare, counting, unit conversion and weighing

### **SPECIFICATIONS**

| Model                 | LTBAL11-11                           |
|-----------------------|--------------------------------------|
| Capacity (g)          | 110 kg                               |
| Resolution (g)        | 10 g                                 |
| Min Weighing (g)      | 50 g                                 |
| Stable Time           | ≤2 sec                               |
| Display               | LED                                  |
| Sensor                | Load Cell                            |
| Pan Size              | 410x510 mm / 450x460 mm / 600x800 mm |
| Operation Temperature | 5-25°C                               |
| Repeatability         | ±20 g                                |
| Liner                 | ±30 g                                |
| Packing Size          | 420x170x850 mm                       |
| Gross Weight          | 13 kg                                |