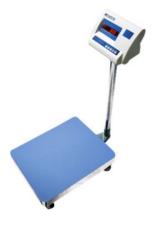

# LTBAL11-15 LABORATORY WEIGHING SCALE

Stainless steel Pan LCD digital display

The multiple functions modes with tare, counting, unit conversion and weighing

## **SPECIFICATIONS**

| Model                 | LTBAL11-15 |
|-----------------------|------------|
| Capacity (g)          | 510 kg     |
| Resolution (g)        | 50 g       |
| Min Weighing (g)      | 250 g      |
| Stable Time           | ≤2 sec     |
| Display               | LED        |
| Sensor                | Load Cell  |
| Pan Size              | 600x800 mm |
| Operation Temperature | 5-25°C     |
| Repeatability         | ±100 g     |
| Liner                 | ±150 g     |