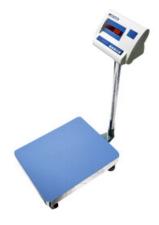

## LTBAL11-17 LABORATORY WEIGHING SCALE

Stainless steel Pan

LCD digital display

The multiple functions modes with tare, counting, unit conversion and weighing

### **SPECIFICATIONS**

| Model                 | LTBAL11-17     |
|-----------------------|----------------|
| Capacity (g)          | 61 kg          |
| Resolution (g)        | 1 g            |
| Min Weighing (g)      | 5 g            |
| Stable Time           | ≤2 sec         |
| Display               | LED            |
| Sensor                | Load Cell      |
| Pan Size              | 410x510 mm     |
| Operation Temperature | 5-25°C         |
| Repeatability         | ±2 g           |
| Liner                 | ±3 g           |
| Packing Size          | 420x170x850 mm |
| Gross Weight          | 13 kg          |