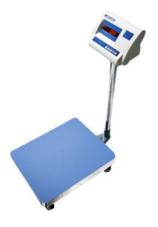

## LTBAL11-18 LABORATORY WEIGHING SCALE

Stainless steel Pan

LCD digital display

The multiple functions modes with tare, counting, unit conversion and weighing

### **SPECIFICATIONS**

| Model                 | LTBAL11-18     |
|-----------------------|----------------|
| Capacity (g)          | 110 kg         |
| Resolution (g)        | 1 g            |
| Min Weighing (g)      | 5 g            |
| Stable Time           | ≤2 sec         |
| Display               | LED            |
| Sensor                | Load Cell      |
| Pan Size              | 410x510 mm     |
| Operation Temperature | 5-25°C         |
| Repeatability         | ±2 g           |
| Liner                 | ±3 g           |
| Packing Size          | 420x170x850 mm |
| Gross Weight          | 13 kg          |