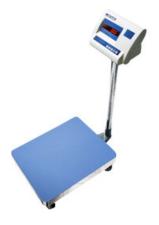

## LTBAL11-19 LABORATORY WEIGHING SCALE

Stainless steel Pan

LCD digital display

The multiple functions modes with tare, counting, unit conversion and weighing

### **SPECIFICATIONS**

| Model                 | LTBAL11-19     |
|-----------------------|----------------|
| Capacity (g)          | 160 kg         |
| Resolution (g)        | 1 g            |
| Min Weighing (g)      | 5 g            |
| Stable Time           | ≤2 sec         |
| Display               | LED            |
| Sensor                | Load Cell      |
| Pan Size              | 410x510 mm     |
| Operation Temperature | 5-25°C         |
| Repeatability         | ±2 g           |
| Liner                 | ±3 g           |
| Packing Size          | 420x170x850 mm |
| Gross Weight          | 13 kg          |