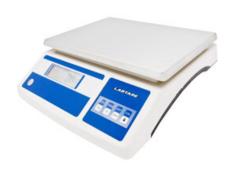

# LABORATORY WEIGHING SCALE LTBAL11-2

# LABORATORY WEIGHING SCALE LTBAL11-2

Used in Weighing, Percent Weighing, Industrial, Food Retailing, Laboratory, Research.

Also known as Weighing Balances, Laboratory Weighing Scales, Laboratory Weighing Balances.

## LTBAL11-2 LABORATORY WEIGHING SCALE

Stainless steel Pan

LCD digital display

The multiple functions modes with tare, counting, unit conversion and weighing

### **SPECIFICATIONS**

| Model                 | LTBAL11-2                                       |
|-----------------------|-------------------------------------------------|
| Capacity (g)          | 5.5 kg                                          |
| Resolution (g)        | 0.1 g                                           |
| Min Weighing (g)      | 0.4 g                                           |
| Stable Time           | ≤2 sec                                          |
| Display               | LCD(white back light with black font)           |
| Sensor                | Load Cell                                       |
| Pan Size              | 315x230 mm                                      |
| Operation Temperature | 5-25°C                                          |
| Repeatability         | ±0.2 g                                          |
| Liner                 | ±0.3 g                                          |
| Overall Dimension     | 240x190x265 mm                                  |
| Packing Size          | Inside: 410x165x400 mm Outside: 800x420x420 mmm |
| Gross Weight          | 4 / 16 kg                                       |