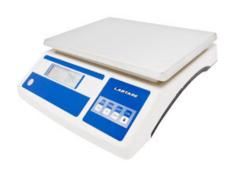

## LTBAL11-6 LABORATORY WEIGHING SCALE

Stainless steel Pan

LCD digital display

The multiple functions modes with tare, counting, unit conversion and weighing

### **SPECIFICATIONS**

| Model                 | LTBAL11-6                                       |
|-----------------------|-------------------------------------------------|
| Capacity (g)          | 11 kg                                           |
| Resolution (g)        | 1 g                                             |
| Min Weighing (g)      | 4 g                                             |
| Stable Time           | ≤2 sec                                          |
| Display               | LCD(white back light with black font)           |
| Sensor                | Load Cell                                       |
| Pan Size              | 315x230 mm                                      |
| Operation Temperature | 5-25°C                                          |
| Repeatability         | ±2 g                                            |
| Liner                 | ±3 g                                            |
| Overall Dimension     | 240x190x265 mm                                  |
| Packing Size          | Inside: 410x165x400 mm Outside: 800x420x420 mmm |
| Gross Weight          | 4 / 16 kg                                       |