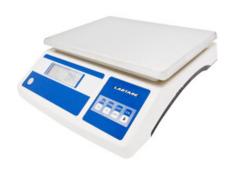

# LABORATORY WEIGHING SCALE LTBAL11-7

# LABORATORY WEIGHING SCALE LTBAL11-7

Used in Weighing, Percent Weighing, Industrial, Food Retailing, Laboratory, Research.

Also known as Weighing Balances, Laboratory Weighing Scales, Laboratory Weighing Balances.

## LTBAL11-7 LABORATORY WEIGHING SCALE

Stainless steel Pan

LCD digital display

The multiple functions modes with tare, counting, unit conversion and weighing

### **SPECIFICATIONS**

| Model                 | LTBAL11-7                                       |
|-----------------------|-------------------------------------------------|
| Capacity (g)          | 16 kg                                           |
| Resolution (g)        | 1 g                                             |
| Min Weighing (g)      | 4 g                                             |
| Stable Time           | ≤2 sec                                          |
| Display               | LCD(white back light with black font)           |
| Sensor                | Load Cell                                       |
| Pan Size              | 315x230 mm                                      |
| Operation Temperature | 5-25°C                                          |
| Repeatability         | ±2 g                                            |
| Liner                 | ±3 g                                            |
| Overall Dimension     | 240x190x265 mm                                  |
| Packing Size          | Inside: 410x165x400 mm Outside: 800x420x420 mmm |
| Gross Weight          | 4 / 16 kg                                       |