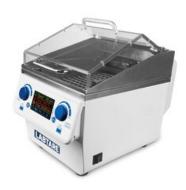

## WATER BATH LTBAT10-1

## WATER BATH LTBAT10-1

Used in Clinical, General Chemistry, Preservation, Reactions of sample, DNA amplification, Initial Denaturation of electrophoresis, Laboratory.

Also known as Digital Heating Blocks, Laboratory Mini Dry Bath Incubators.

## LTBAT10-1 WATER BATH

Unique and novel appearance, small size, powerful functions. All surfaces in contact with water are made of high-quality stainless steel and are corrosion-resistant.

TFT LCD holographic displays operating speed, temperature, time. Graphic dynamic symbols and precise data at a glance. DC motor, low noise, maintenance-free, long service life.

## **SPECIFICATIONS**

| Model                 | LTBAT10-1                |
|-----------------------|--------------------------|
| Capacity              | 10 L                     |
| Temp. Control Range   | R.T.+5°C ~100°C          |
| Temp.Stability(100°C) | ±0.5°C                   |
| Time Range            | 1m~99h59m OFF is forever |
| Oscillation mode      | Reciprocating            |
| Amplitude             | 26 mm                    |
| Speed range           | 20~200 rpm               |
| Sink size((WxDxH)     | 250x304x200 mm           |
| Voltage               | AC220/110V, 50/60 Hz     |
| Power                 | 1100W                    |
| Dimensions(WxDxH)     | W.288 x D.506 x H.350 mm |
| Net weight            | 10kgs                    |