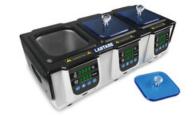

## WATER BATH LTBAT13-4

Used in Enzyme reactions, Immunoassay, Incubation, Laboratory, Research, Medical, Pharmaceuticals. Also known as Laboratory water baths.

## LTBAT13-4 WATER BATH

Unique and novel appearance, small size, powerful functions.

All surface that contact with water adopt stainless steel material and PC material, with strong corrosion resistance.

With one hole and volume of 2 liter.

Using microcomputer program PID automatic temperature control, uniform temperature control, high precision.

Built-in water level sensor, to prevent the hidden dangers of dry burning, safe and reliable.