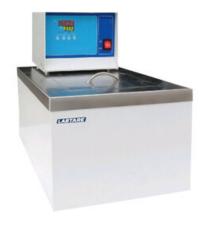

## LTBAT21-1 ELECTRIC HEATING THERMOSTATIC OIL BATH

Advanced inner circulation and outer circualtion pump LED dual-window digital display High effective thermal insulation materials

## **SPECIFICATIONS**

| Model                   | LTBAT21-1                 |
|-------------------------|---------------------------|
| Capacity                | 10 L                      |
| Temperature Range       | RT +5 to 300°C            |
| Temperature Accuracy    | ±0.1°C                    |
| Pump Flow Rate          | 8 L/min                   |
| Inner Dimension (WxDxH) | 250x200x200 mm            |
| Control                 | Microprocessor Controller |
| Display                 | LED                       |
| Power Supply            | 220 V                     |