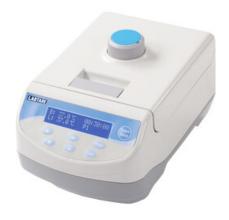

## DRY BATH INCUBATOR LTBAT21-10

Used in Pharmaceutical, Chemical, Food Safety, Environment, Quality inspection, Laboratory. Also known as Laboratory Dual Temperature Dry Bath Incubators.

## LTBAT21-10 DRY BATH INCUBATOR

## **SPECIFICATIONS**

| Model                           | LTBAT21-10                |
|---------------------------------|---------------------------|
| Capacity                        | 22.5 L                    |
| Function                        | Heating function          |
| Temperature Range               | RT+5-105 °C               |
| Temperature Accuracy for blocks | ±0.5℃                     |
| Temperature Uniformity          | ±0.5°C(within the blocks) |
| Display Accuracy                | 0.1°C                     |
| Cleaning Tank (LxWxH)           | 500x300x150 mm            |
| Outer Dimension (WxDxH)         | 640x340x370 mm            |
| Weight                          | 2.3 kg                    |
| Lid's Temperature range         | RT+5-110°C                |
| Maximum Input Power             | 1500                      |
| Maximum Output Power            | 720                       |
| Heating Power                   | 1000                      |
| Power Adjustable (%)            | 30-100                    |
| Drain                           | YES                       |
| Level Control System            | YES                       |