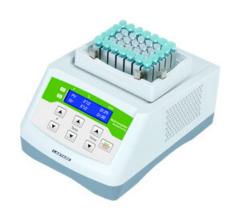

## DRY BATH INCUBATOR LTBAT21-13

Used in Pharmaceutical, Chemical, Food Safety, Environment, Quality inspection, Laboratory. Also known as Laboratory Dual Temperature Dry Bath Incubators.

## LTBAT21-13 DRY BATH INCUBATOR

Unique dual temperature control slot can individually control temperature to make sure noninterference. One equipment to meet the demand for more experiments.

OLED display, simple interface, double time and temperature setting, means simultaneous temperature and diminishing time display.