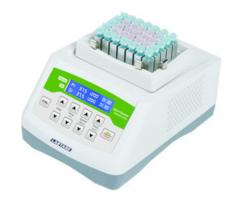

## LTBAT21-14 DRY BATH INCUBATOR

Microprocessor temperature controller Easy maintenance LCD display with touch key panel for temperature setting Over temperature alarm system