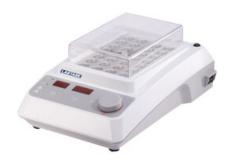

## LTBAT21-15 DRY BATH INCUBATOR

Microprocessor temperature controller
Easy maintenance
LCD display with touch key panel for temperature setting
Over temperature alarm system

## **SPECIFICATIONS**

| Model                        | LTBAT21-15                           |
|------------------------------|--------------------------------------|
| Temperature Range            | Room temp120°C                       |
| Temperature Uniformity       | ±0.5°C                               |
| Outer Dimension (WxDxH)      | 95Wx150Dx50H mm                      |
| Weight                       | 3 kg                                 |
| Temperature Control Accuracy | ±0.5°C                               |
| Overheating protection       | 140°C                                |
| Adapter block material       | Aluminium                            |
| Display                      | LED                                  |
| Power                        | 160 W                                |
| Power Supply                 | 100-120 V / 220-240 V ,50 Hz / 60 Hz |