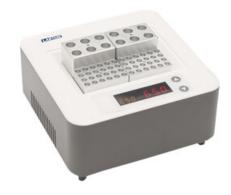

# DRY BATH INCUBATOR LTBAT21-16

H C

<u>aaaa</u>a

labtare.com

## DRY BATH INCUBATOR LTBAT21-16

Used in Calibration tests, High temperature organic distillation, External circulation, High temperature experiments. Also known as Bath Circulators, Laboratory Bath Circulators.

## LTBAT21-16 DRY BATH INCUBATOR

Microprocessor temperature controller Easy maintenance LCD display with touch key panel for temperature setting Over temperature alarm system