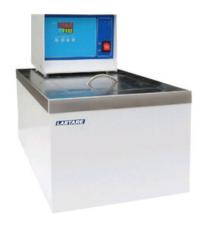

## LTBAT21-2 ELECTRIC HEATING THERMOSTATIC OIL BATH

Advanced inner circulation and outer circualtion pump LED dual-window digital display High effective thermal insulation materials

## **SPECIFICATIONS**

| Model                   | LTBAT21-2                 |
|-------------------------|---------------------------|
| Capacity                | 20 L                      |
| Temperature Range       | RT +5 to 300°C            |
| Temperature Accuracy    | ±0.1°C                    |
| Pump Flow Rate          | 8 L/min                   |
| Inner Dimension (WxDxH) | 400x180x280 mm            |
| Control                 | Microprocessor Controller |
| Display                 | LED                       |
| Power Supply            | 220 V                     |