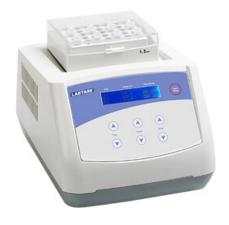

## DRY BATH INCUBATOR LTBAT21-9

Used in Pharmaceutical, Chemical, Food Safety, Environment, Quality inspection, Laboratory. Also known as Laboratory Dual Temperature Dry Bath Incubators.

## LTBAT21-9 DRY BATH INCUBATOR