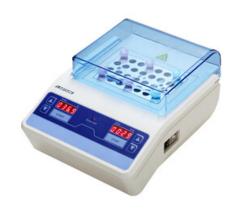

## LTBAT24-2 DRY BATH INCUBATOR

Compact design with stable operation

Aluminium blocks ensures even heat distribution, eliminating the possibility of heater burnout

Custom blocks available to meet experimental requirement

Advanced temperature control with precise engineered block provides excellent thermal contact

Rapid heat up, uniform heating, high stability, low energy consumption and noise

Easy cleaning, replacement and disinfection of metal blocks

Block extraction tool allows easy removal of blocks

Over temperature protection device

Optional: External temperature probe