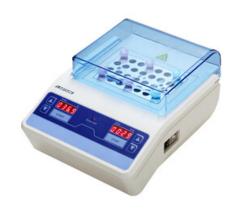

## LTBAT24-3 DRY BATH INCUBATOR

Compact design with stable operation

Aluminium blocks ensures even heat distribution, eliminating the possibility of heater burnout

Custom blocks available to meet experimental requirement

Advanced temperature control with precise engineered block provides excellent thermal contact

Rapid heat up, uniform heating, high stability, low energy consumption and noise

Easy cleaning, replacement and disinfection of metal blocks

Block extraction tool allows easy removal of blocks

Over temperature protection device

Optional: External temperature probe