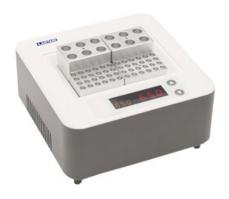

## LTBAT26-3 DUAL TEMPERATURE CONTROL DRY BATH INCUBATOR

## **SPECIFICATIONS**

| Model                         | LTBAT26-3   |
|-------------------------------|-------------|
| Temperature Range             | 0-100 °C    |
| Temp. Setting Range           | ±0.5 °C     |
| Weight                        | 1.4 kg      |
| Temperature Precision         | ±0.5°C      |
| Operation Ambient Temperature | 8-30°C      |
| Power Supply                  | 12 V DC, 7A |