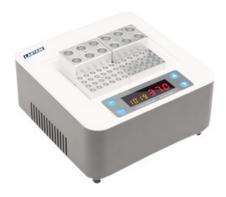

## DUAL TEMPERATURE CONTROL DRY BATH INCUBATOR LTBAT26-5

Used in Immunoassays, Melting points, Enzyme reactions, Boiling points, Incubation, Activation of cultures, Laboratory procedures..

Also known as Digital Dry Bath Incubators, Heating blocks, Laboratory Dry Bath Incubators.

## LTBAT26-5 DUAL TEMPERATURE CONTROL DRY BATH INCUBATOR



## **SPECIFICATIONS**

| Model                         | LTBAT26-5   |
|-------------------------------|-------------|
| Temperature Range             | 0-100 °C    |
| Temperature Uniformity        | ±0.5 °C     |
| Weight                        | 1.4 kg      |
| Temperature Precision         | ±0.5°C      |
| Operation Ambient Temperature | 8-30°C      |
| Power Supply                  | 12 V DC, 7A |



**Labtare Analytical Instruments** 

Email: info@labtare.com | Website: labtare.com