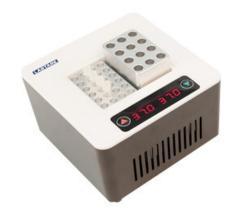

## DUAL TEMPERATURE CONTROL DRY BATH LTBAT27-5

## DUAL TEMPERATURE CONTROL DRY BATH LTBAT27-5

Used in High temperature organic distillation, External circulation, Calibration tests, High temperature experiments, Laboratory.

Also known as Cooling Bath Circulators, Refrigerated Circulators, Laboratory Refrigerated Bath Circulators.

## LTBAT27-5 DUAL TEMPERATURE CONTROL DRY BATH

PID controller offers precise temperature control and uniformity

Corrosion resistant inner and outer chamber made of stainless steel

Dual LED screen displays temperature and time

Protection against compressor overload, high/low voltage and current

Convenient and reliable operation

Equipped with caster for easy installation