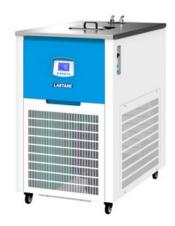

## LTBAT29-3 LOW TEMPERATURE CIRCULATOR

P.I.D temperature controller provides accurate and reliable temperature control Large LCD display screen and interface provides for user-friendly operation Preset On/Off function

Independent circulating pump switch for easy starting/stopping the cycle Easy to set Adjustable Timer. (1 minute to 5,999 minutes)

Maintenance-free operation with easy to clean surface

Both heater and bath chamber are made of corrosion-resistant stainless steel

No angle in bath chamber, easy to clean. Uniquely designed heating method can up to 80  $^{\circ}\mathrm{C}$ 

Programming setting function with 7 periods and 9 steps for each period, which means. There are 63 programmable steps in total

## **SPECIFICATIONS**

| Model                      | LTBAT29-3                                |
|----------------------------|------------------------------------------|
| Capacity                   | 15.5 L                                   |
| Temperature range          | -20 - 80°C                               |
| Temperature accuracy       | ±0.5°C                                   |
| Cooling capacity at 10°C   | 1500 W                                   |
| Refrigerant                | R410A                                    |
| Security features          | Delay, leakage, overcurrent, overvoltage |
| Total power                | 2500 W                                   |
| Power requirements         | AC 220 V / 50 HZ                         |
| Pump power                 | 60                                       |
| Pump flow max.             | 17 L / min                               |
| Maximum head               | 15 m                                     |
| Inlet/Outlet pipe diameter | Ф12 mm                                   |
| Weight                     | 60                                       |
| Liquid storage             | 13                                       |
| Noise level                | ≤55                                      |
| Dimension                  | 400Wx500Dx739H mm                        |