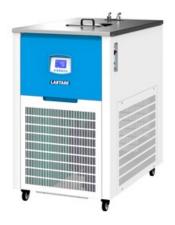

## LTBAT29-5 LOW TEMPERATURE CIRCULATOR

P.I.D temperature controller provides accurate and reliable temperature control Large LCD display screen and interface provides for user-friendly operation Preset On/Off function

Independent circulating pump switch for easy starting/stopping the cycle Easy to set Adjustable Timer. (1 minute to 5,999 minutes)

Maintenance-free operation with easy to clean surface

Both heater and bath chamber are made of corrosion-resistant stainless steel

No angle in bath chamber, easy to clean. Uniquely designed heating method can up to 80  $^{\circ}\mathrm{C}$ 

Programming setting function with 7 periods and 9 steps for each period, which means. There are 63 programmable steps in total

## **SPECIFICATIONS**

| Model                      | LTBAT29-5                                |
|----------------------------|------------------------------------------|
| Capacity                   | 62 L                                     |
| Temperature range          | -20 - 80°C                               |
| Temperature accuracy       | ±0.5°C                                   |
| Cooling capacity at 10°C   | 4000 W                                   |
| Refrigerant                | R410A                                    |
| Security features          | Delay, leakage, overcurrent, overvoltage |
| Total power                | 4300 W                                   |
| Power requirements         | AC 220 V / 50 HZ                         |
| Pump power                 | 550                                      |
| Pump flow max.             | 30 L / min                               |
| Maximum head               | 25 m                                     |
| Inlet/Outlet pipe diameter | Ф12 mm                                   |
| Weight                     | 126                                      |
| Liquid storage             | 52                                       |
| Noise level                | ≤75                                      |
| Dimension                  | 560Wx845Dx850H mm                        |