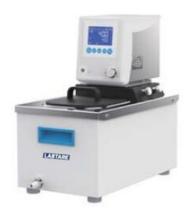

## LOW TEMPERATURE CIRCULATOR LTBAT30-1

## LTBAT30-1 LOW TEMPERATURE CIRCULATOR

Microprocessor temperature controller with LCD screen ensures precise and reliable control, easy to operate

No angle in bath chamber, easy to clean

With interface to external water bath

Easy to set adjustable timer. (1 minute to 5,999 minutes)

Maintenance-free operation with easy to clean surface

Both heater and bath chamber are made of corrosion-resistant stainless steel

Drain valve makes emptying of bath water fast and easy for cleaning and moving

Programming setting function with 7 periods and 9 steps for each period, which means there are 63 programmable steps in total