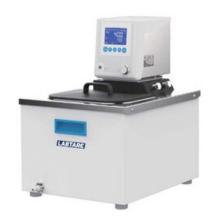

## LTBAT30-3 LOW TEMPERATURE CIRCULATOR

Microprocessor temperature controller with LCD screen ensures precise and reliable control, easy to operate

No angle in bath chamber, easy to clean

With interface to external water bath

Easy to set adjustable timer. (1 minute to 5,999 minutes)

Maintenance-free operation with easy to clean surface

Both heater and bath chamber are made of corrosion-resistant stainless steel

Drain valve makes emptying of bath water fast and easy for cleaning and moving

Programming setting function with 7 periods and 9 steps for each period, which means there are 63 programmable steps in total