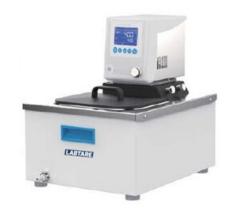

## LTBAT30-4 LOW TEMPERATURE CIRCULATOR

Microprocessor temperature controller with LCD screen ensures precise and reliable control, easy to operate

No angle in bath chamber, easy to clean

With interface to external water bath

Easy to set adjustable timer. (1 minute to 5,999 minutes)

Maintenance-free operation with easy to clean surface

Both heater and bath chamber are made of corrosion-resistant stainless steel

Drain valve makes emptying of bath water fast and easy for cleaning and moving

Programming setting function with 7 periods and 9 steps for each period, which means there are 63 programmable steps in total

## **SPECIFICATIONS**

| Model                     | LTBAT30-4      |
|---------------------------|----------------|
| Capacity                  | 14.5 L         |
| Temperature range         | RT+5 - 150°C   |
| Precision                 | ±0.1           |
| Liquid tank opening depth | 240x170/240 mm |
| Power requirements        | AC 220 V 50 HZ |
| Pump                      | 8 L/min        |
| Power Consumption         | 1050 W         |