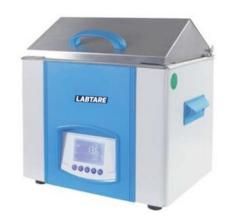

## WATER BATH LTBAT31-1

## LTBAT31-1 WATER BATH

PID temperature controller, large LCD display screen and interface provides for userfriendly operation

Easy to set Adjustable Timer. (1 minute to 5,999 minutes)

Maintenance-free operation with easy to clean surface