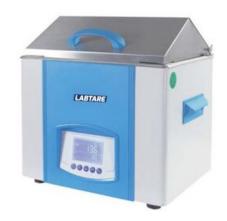

## WATER BATH LTBAT31-2

## LTBAT31-2 WATER BATH

PID temperature controller, large LCD display screen and interface provides for userfriendly operation

Easy to set Adjustable Timer. (1 minute to 5,999 minutes)

Maintenance-free operation with easy to clean surface

Both heater and bath chamber are made of corrosion-resistant stainless steel

No angle in bath chamber, easy to clean

The standard stainless-steel bottom plate, helps prevents direct contact by accessories and tubes to heating element and sensors

Drain valve makes emptying of bath water fast and easy for cleaning and moving