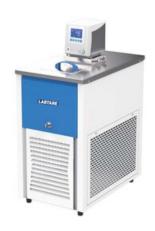

## LTBAT33-1 LOW TEMPERATURE CIRCULATOR

Microprocessor temperature controller with LCD screen ensures precise and reliable control, easy to operate

No angle in bath chamber, easy to clean

Programming setting function with 7 periods and 9 steps for each period, which means there are 63 programmable steps in total

R134a refrigerant

With interface to external water bath

Easy to set adjustable timer. (1 minute to 5,999 minutes)

Maintenance-free operation with easy to clean surface

Both heater and bath chamber are made of corrosion-resistant stainless steel

Drain valve makes emptying of bath water fast and easy for cleaning and moving