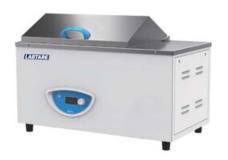

## SHAKING WATER BATH LTBAT34-2

## LTBAT34-2 SHAKING WATER BATH

Microprocessor temperature controller with LCD screen ensures precise and reliable control, easy to operate

Both heater and bath chamber are made of corrosion-resistant stainless steel No angle in bath chamber, easy to clean